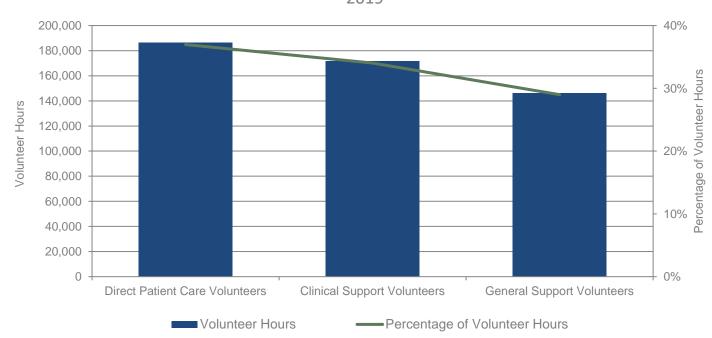

06               | 3,753               | 11,917              |
|      | % of Volunteers NC     | 45%                    | 24%                 | 31%                 | -                   |
| 2014 | *NHPCO % Volunteers    | 60.8%                  | 20.2%               | 19.1%               | -                   |
|      | Number of Hours NC     | 191,731                | 186,900             | 179,511             | 558,142             |
|      | Percentage of Hours NC | 34%                    | 33%                 | 32%                 | -                   |

\*Source: National Data from NHPCO Facts & Figures Published in 2015 - 2016

† NHPCO Facts & Figures Report data considers Medicare data only



### VOLUNTEER COUNT BY TYPE

Source: Count and Percentage of Volunteers by Type – NC 2019



#### VOLUNTEER HOURS BY TYPE 2019

Source: Volunteer Hours by Type with Percentage of Total Hours - 2019

## THE NORTH CAROLINA HOSPICE REPORT - FISCAL YEAR 2019

# **CHAPTER 8**

### BEREAVEMENT PROGRAM

| CONTACT ANALYSIS (BY BEREAVEMENT SERVICE)            | 56 |
|------------------------------------------------------|----|
| CONTACT ANALYSIS (PERCENTAGE BY BEREAVEMENT SERVICE) | 57 |

2020 ANNUAL REPORT

#### CONTACT ANALYSIS (BY BEREAVEMENT SERVICE)

THIS SECTION REFLECTS CONTACT ANALYSIS TOTALS BY BEREAVEMENT SERVICE WITH YEAR OVER YEAR COMPARISON.

| YEAR | BEREAVEMENT SERVICE                   | PATIENT<br>FAMILY | COMMUNITY       | *TOTALS             |
|------|---------------------------------------|-------------------|-----------------|---------------------|
|      | Visits