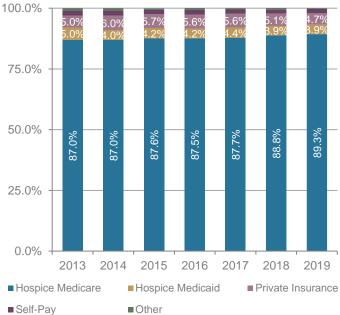

## PAYOR SOURCE ANALYSIS (PATIENT SUMMARY WITH YEAR OVER YEAR COMPARISON)

| YEAR      | 2019            | 2018                | 2017            | 2016            | 2015            | 2014           | 2013   |
|-----------|-----------------|---------------------|-----------------|-----------------|-----------------|----------------|--------|
| Hospice   | 56,572↑         | 55,382↑             | 52,550↑         | 50,959↑         | 48,993↑         | 44,156↑        | 43,916 |
| Medicare  | <b>89.3%</b> ↑  | 88.8%↑              | 87.7%↑          | 87.5%↓          | 87.6%↑          | 87%            | 87%    |
| Hospice   | 2,488↑          | 2,441↓              | 2,640↑          | 2,432↑          | 2,340↑          | 2,253↓         | 2,284  |
| Medicaid  | 3.9%            | 3.9%↓               | 4.4%↑           | 4.2%            | 4.2%↑           | 4%↓            | 5%     |
| Private   | 2,969↓          | 3,160↓              | 3,371↑          | 3,234↑          | 3,207↑          | 2,976↑         | 2,759  |
| Insurance | 4.7%↓           | 5.1% <mark>↓</mark> | 5.6%            | 5.6%↓           | 5.7%↓           | 6%↑            | 5%     |
| Solf Dov  | 1,121↑          | 987↓                | 1,064↓          | 1,184↑          | 1,021↑          | 1,017↓         | 1,045  |
| Self-Pay  | 1.8%↑           | 1.6%↓               | 1.8%↓           | 2.0%↑           | 1.8%↓           | 2%             | 2%     |
| Othor     | 218             | 411↑                | 280↓            | 439↑            | 349↑            | 272            | 316    |
| Other     | 0.3%            | 0.7%↑               | 0.5%↓           | 0.8%↑           | 0.6%↓           | 1%             | 1%     |
| TOTALS:   | <b>63,374</b> ↑ | <b>62,381</b> ↑     | <b>59,905</b> ↑ | <b>58,248</b> ↑ | <b>55,910</b> ↑ | <b>†50,674</b> | 50,320 |

#### THIS SECTION REFLECTS PAYOR SOURCE BY PATIENT SUMMARY AND PRIOR YEAR COMPARISON.

Source: Payor Source Analysis – NC 2013 - 2019

#### PAYOR SOURCE ANALYSIS BY PATIENT 2013 - 2019

PAYOR SOURCE ANALYSIS BY YEAR 2013 - 2019

Source: Payor source analysis NC 2013 - 2019