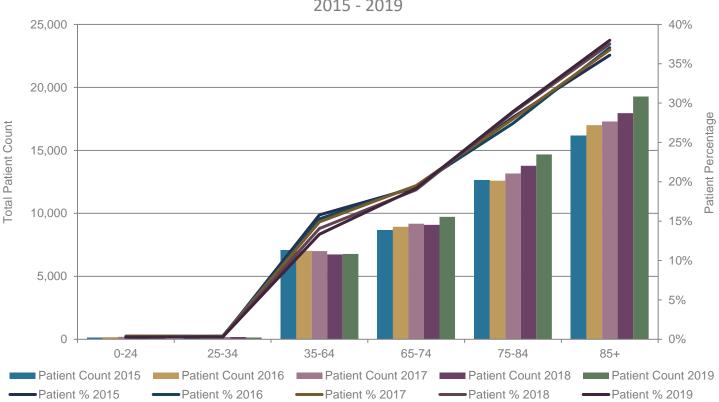

27.8%           | 35.7%↓  | -               |
| *NHPCO Patient %<br>2014 | 0.5%                       | 0.3%         | 15.3%   | 16.8%           | 26.0%           | 41.1%   | -               |
| Patient Count NC 2013    | 121                        | 141          | 7,028   | 8,132           | 12,035          | 15,310  | 42,767          |
| Patient % NC 2013        | 0.3%                       | 0.3%         | 16.4%   | 19.0%           | 28.1%           | 35.8%   | -               |

\*Source: National Data from NHPCO Facts & Figures Published in 2015,2016, 2018 & 2020 **Medicare** data only. 0-64 age range was also grouped together in 2016 & 2018.

†Data for 0 – 24 age range combined for 2016-2019. For 2019 breakdown, see 'Breakdown of Patients from 0 – 24 2019' chart on following page.



HOSPICE PATIENTS BY AGE AT ADMISSION 2015 - 2019

Source: Hospice Patients by Age at Admission - NC 2015 - 2019





### ETHNICITY AND RACE (ADMISSIONS BY RACE)

#### THIS SECTION REFLECTS ADMISSIONS BY RACE IN 2019 WITH YEAR OVER YEAR COMPARISON.

| ADMISSIONS BY RACE | American<br>Indian | Asian          | African<br>American | Hawaiian       | White           | Other  | TOTAL           |
|--------------------|--------------------|----------------|---------------------|----------------|-----------------|--------|-----------------|
| Patient Count 2019 | <b>494</b> ↑       | 301↑           | 8,050↑              | 46↑            | 40,052↑         | 1,822↑ | <b>50,765</b> ↑ |
| Patient % 2019     | <b>0.97%</b> ↑     | <b>0.59%</b> ↑ | 15.86%↑             | <b>0.09%</b> ↑ | <b>78.90%</b>