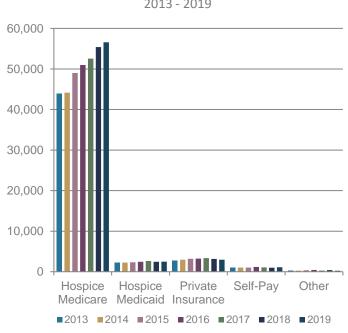

## PAYOR SOURCE ANALYSIS (PATIENT SUMMARY WITH YEAR OVER YEAR COMPARISON)

| YEAR      | 2019            | 2018                | 2017            | 2016            | 2015            | 2014           | 2013   |
|-----------|-----------------|---------------------|-----------------|-----------------|-----------------|----------------|--------|
| Hospice   | 56,572↑         | 55,382↑             | 52,550↑         | 50,959↑         | 48,993↑         | 44,156↑        | 43,916 |
| Medicare  | <b>89.3%</b> ↑  | 88.8%↑              | 87.7%↑          | 87.5%↓          | 87.6%↑          | 87%            | 87%    |
| Hospice   | 2,488↑          | 2,441↓              | 2,640↑          | 2,432↑          | 2,340↑          | 2,253↓         | 2,284  |
| Medicaid  | 3.9%            | 3.9%↓               | 4.4%↑           | 4.2%            | 4.2%↑           | 4%↓            | 5%     |
| Private   | 2,969↓          | 3,160↓              | 3,371↑          | 3,234↑          | 3,207↑          | 2,976↑         | 2,759  |
| Insurance | 4.7%↓           | 5.1% <mark>↓</mark> | 5.6%            | 5.6%↓           | 5.7%↓           | 6%↑            | 5%     |
| Solf Dov  | 1,121↑          | 987↓                | 1,064↓          | 1,184↑          | 1,021↑          | 1,017↓         | 1,045  |
| Self-Pay  | 1.8%↑           | 1.6%↓               | 1.8%↓           | 2.0%↑           | 1.8%↓           | 2%             | 2%     |
| Othor     | 218             | 411↑                | 280↓            | 439↑            | 349↑            | 272            | 316    |
| Other     | 0.3%            | 0.7%↑               | 0.5%↓           | 0.8%↑           | 0.6%↓           | 1%             | 1%     |
| TOTALS:   | <b>63,374</b> ↑ | <b>62,381</b> ↑     | <b>59,905</b> ↑ | <b>58,248</b> ↑ | <b>55,910</b> ↑ | <b>†50,674</b> | 50,320 |

#### THIS SECTION REFLECTS PAYOR SOURCE BY PATIENT SUMMARY AND PRIOR YEAR COMPARISON.

Source: Payor Source Analysis – NC 2013 - 2019

#### PAYOR SOURCE ANALYSIS BY PATIENT 2013 - 2019

PAYOR SOURCE ANALYSIS BY YEAR 2013 - 2019

Source: Payor source analysis NC 2013 - 2019