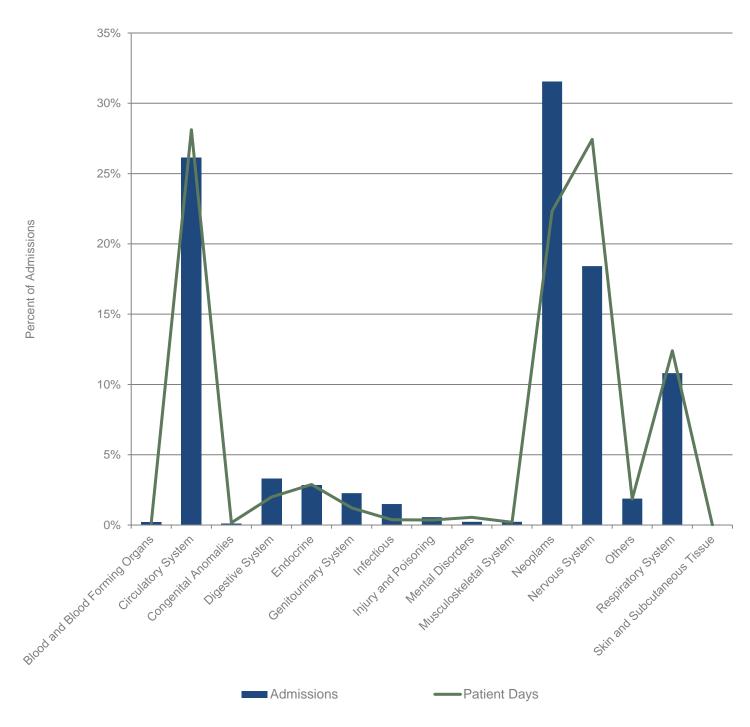

| 0.2%       | 0.2%   | 0.51%              | 0.55%        |
| Musculoskeletal System         | 0.2%       | 0.2%   | 0.37%              | 0.19%        |
| Neoplasms                      | 31.5%      | 33.7%  | 24.11%             | 22.32%       |
| Nervous System                 | 18.4%      | 17.4%  | 21.20%             | 27.43%       |
| Others                         | 1.9%       | 1.8%   | 1.97%              | 1.85%        |
| Respiratory System             | 10.8%      | 10.6%  | 13.47%             | 12.39%       |
| Skin and Subcutaneous Tissue   | 0.0%       | 0.0%   | 0.02%              | 0.01%        |



ADMISSIONS, DEATHS, LIVE DISCHARGES, AND PATIENT DAYS BY DISEASE CATEGORY - 2019

Source: Admissions, Deaths, and Live Discharges, with Percentage of Patient Days – NC 2019



ADMISSIONS AND PATIENT DAYS BY DISEASE CATEGORY 2019

Source: Percentage Admissions by Disease Category Showing Patient Days - 2019

DISCHARGES)

THIS SECTION REFLECTS THE NUMBER OF UNDUPLICATED ADMISSIONS, DEATHS, AND LIVE DISCHARGES BY DISEASE GROUP IN 2019; INCLUDING THE NUMBER OF PATIENT DAYS FOR THOSE WHO DIED OR WERE DISCHARGED.

| DISEASE CATEGORY   | ADMI   | SSIONS |        | DEATHS | LIVE DIS | CHARGES | PATIE     | NT DAYS |
|--------------------|--------|--------|--------|--------|----------|---------|-----------|---------|
| Neoplasms          | 15,995 | 31.5%  | 14,925 | 33.7%  | 1,557    | 24.11%  | 650,951   | 22.32%  |
| Circulatory System | 13,253 | 26.1%  | 11,154 | 25.2%  | 1,864    | 28.86%  | 820,013   | 28.12%  |
| Nervous System     | 9,336  | 18.4%  | 7,700  | 17