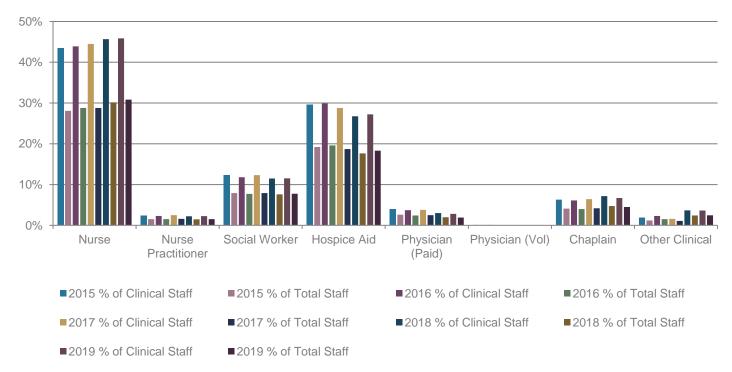

|

#### STAFFING BY DISCIPLINE (WITH NON-CLINICAL STAFFING BREAKDOWN)

THIS SECTION REFLECTS STAFFING BY DISCIPLINE WITH VISITS, AVERAGE CASELOAD, AND PERCENTAGE MAKEUP OF TOTAL NON-CLINICAL STAFF IN 2019.

| DISCIPLINE          | FTES     | % OF TOTAL STAFF |
|---------------------|----------|------------------|
| Nurse Indirect      | 446.25   | 7.28%            |
| Bereavement         | 221.02   | 3.61%            |
| Non-Clinical        | 1,341.08 | 21.89%           |
| TOTAL NON-CLINICAL: | 2,008.35 | 32.78%           |
| TOTAL FTEs:         | 6,127.16 | -                |

ON AVERAGE, OVER 67% OF TOTAL HOSPICE STAFF IN 2019 IS MADE UP OF CLINICAL STAFF WHILE ALMOST 33% ARE NON-CLINICAL.



Source: Employee (FTEs) Per Discipline and Their Average Patient Caseload - NC 2015 - 2019



DISCIPLINE AS A PERCENTAGE OF FTE'S 2015 - 2019

Source: Disciplines as a Percentage of FTEs, Both Clinical and Total FTEs – NC 2015 - 2019

## THE NORTH CAROLINA HOSPICE REPORT - FISCAL YEAR 2019

# **CHAPTER 6**

### PATIENT DEMOGRAPHICS

| GENDER                                         | 47 |
|------------------------------------------------|----|
| AGE AT ADMISSION                               | 48 |
| ETHNICITY AND RACE (ADMISSIONS BY RACE)        | 50 |
| ETHNICITY AND RACE (HISPANIC VS. NON-HISPANIC) | 51 |

### 2020 ANNUAL REPORT

### GENDER

THIS SECTION REFLECTS NEW ADMISSIONS IN 2019 BY GENDER WITH YEAR OVER YEAR COMPARISON.

| GENDER             | MALES   | FEMALES         | TOTAL           |
|--------------------|---------|-----------------|-----------------|
| Patient Coun