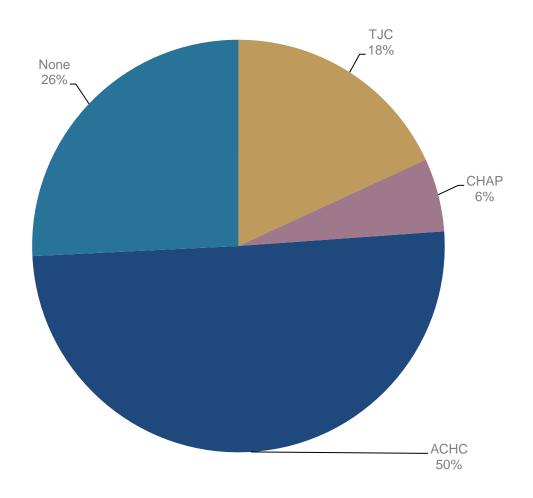

## ACCREDITATION

THIS SECTION REFLECTS THE PERCENTAGE BREAKDOWN OF AGENCIES BY ACCREDITING ORGANIZATION.

| ACCREDITING ORGANIZATION                              | NC<br>2019 | NC<br>2018 | NC<br>2017 | NC<br>2016 | NC<br>2015 | NC<br>2014 | NC<br>2013 |
|-------------------------------------------------------|------------|------------|------------|------------|------------|------------|------------|
| The Joint Commission (TJC)                            | 18%↑       | 17%        | 17%↓       | 18%↑       | 17%↑       | 14%↑       | 13%        |
| Community Health Accreditation Partners (CHAP)        | 6%         | 6%↑        | 5%         | 5%↓        | 6%         | 6%         | 6%         |
| Accreditation Commission for Health Care, Inc. (ACHC) | 50%↓       | 52%        | 52%↓       | 53%        | 53%↑       | 52%↓       | 53%        |
| No Accreditation                                      | 26%↑       | 25%        | 25%↑       | 24%        | 24%↓       | 28%        | 28%        |
| TOTALS:                                               | 100%       | 100%       | 100%       | 100%       | 100%       | 100%       | 100%       |

Source: Accreditation Breakdown - NC 2019