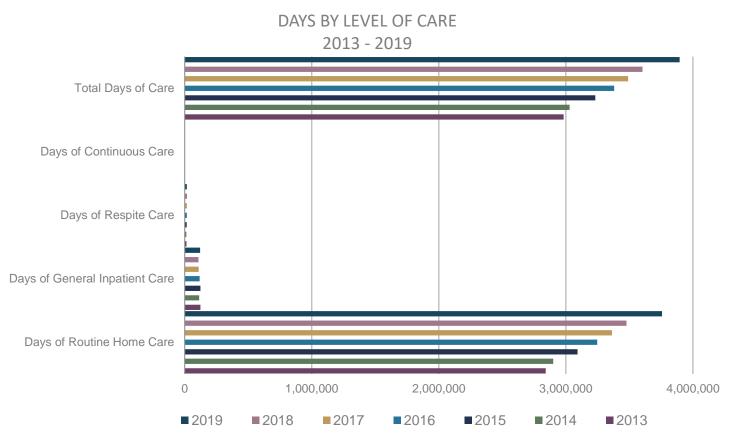

## DAYS BY LEVEL OF CARE SUMMARY (YEAR OVER YEAR COMPARISON)

THIS SECTION REFLECTS AN ANALYSIS OF DAYS BY LEVEL OF CARE, BY TOTAL DAYS OF CARE, IN DESCENDING ORDER WITH A YEAR OVER YEAR COMPARISON.

| YEAR | DAYS OF ROUTINE<br>HOME CARE | DAYS OF GENERAL<br>INPATIENT CARE | DAYS OF RESPITE<br>CARE | DAYS OF<br>CONTINUOUS CARE | TOTAL DAYS OF<br>CARE |
|------|------------------------------|-----------------------------------|-------------------------|----------------------------|-----------------------|
| 2019 | 3,756,446↑                   | <b>121,695</b> ↑                  | 17,195 <b></b>          | <b>190</b> ↑               | 3,895,526↑            |
| 2018 | 3,476,865↑                   | 108,970↓                          | 17,651↑                 | 131↓                       | 3,603,617↑            |
| 2017 | 3,362,414↑                   | 110,072↓                          | 16,440↑                 | 349↓                       | 3,489,619↑            |
| 2016 | 3,246,336↑                   | 117,499↓                          | 16,291↑                 | 448↓                       | 3,380,346↑            |
| 2015 | 3,091,628↑                   | 123,992↑                          | 15,488↑                 | 1,545↑                     | 3,231,700↑            |
| 2014 | 2,901,228↑                   | 113,091↓                          | 13,310                  | 1,063 <mark>↓</mark>       | 3,028,692↑            |
| 2013 | 2,842,060                    | 123,986                           | 14,280                  | 1,755                      | 2,982,081             |

Note: Only NC Residents. Note: Section C of the NC DHSR Licensure data contains some services provided by NC Licensed Hospice providers to out of state patients.

Source: Days by Level of Care Analysis - NC 2013 - 2019