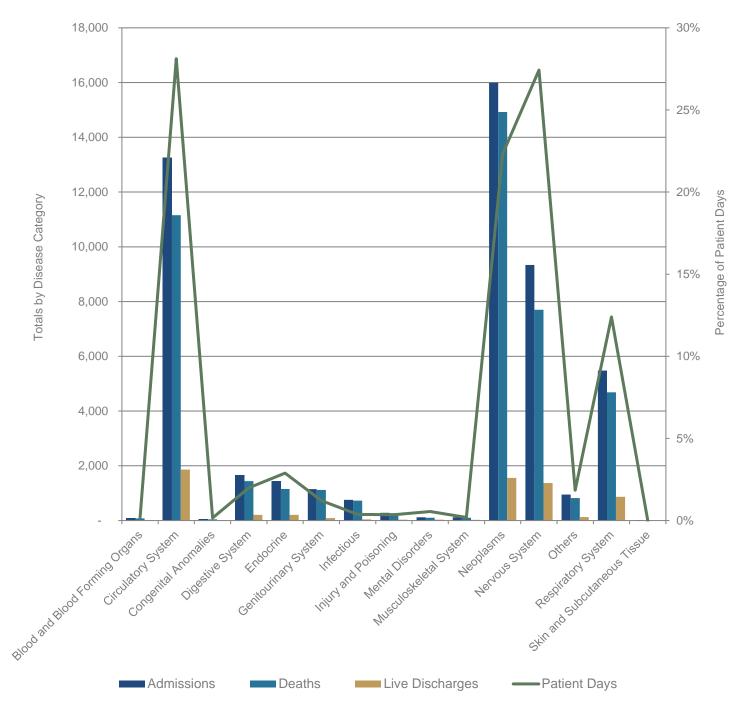

%       | 1.6%   | 0.67%              | 0.38%        |
| Injury and Poisoning           | 0.6%       | 0.6%   | 0.48%              | 0.36%        |
| Mental Disorders               | 0.2%       | 0.2%   | 0.51%              | 0.55%        |
| Musculoskeletal System         | 0.2%       | 0.2%   | 0.37%              | 0.19%        |
| Neoplasms                      | 31.5%      | 33.7%  | 24.11%             | 22.32%       |
| Nervous System                 | 18.4%      | 17.4%  | 21.20%             | 27.43%       |
| Others                         | 1.9%       | 1.8%   | 1.97%              | 1.85%        |
| Respiratory System             | 10.8%      | 10.6%  | 13.47%             | 12.39%       |
| Skin and Subcutaneous Tissue   | 0.0%       | 0.0%   | 0.02%              | 0.01%        |



ADMISSIONS, DEATHS, LIVE DISCHARGES, AND PATIENT DAYS BY DISEASE CATEGORY - 2019

Source: Admissions, Deaths, and Live Discharges, with Percentage of Patient Days – NC 2019



ADMISSIONS AND PATIENT DAYS BY DISEASE CATEGORY 2019

Source: Percentage Admissions by Disease Category Showing Patient Days - 2019

DISCHARGES)

THIS SECTION REFLECTS THE NUMBER OF UNDUPLICATED ADMISSIONS, DEATHS, AND LIVE DISCHARGES BY DISEASE GROUP IN 2019; INCLUDING THE NUMBER OF PATIENT DAYS FOR THOSE WHO DIED OR WERE DISCHARGED.

| DISEASE CATEGORY   | ADMI   | SSIONS |        | DEATHS | LIVE DIS | CHARGES | PATIE     | NT DAYS |
|--------------------|--------|--------|--------|--------|----------|---------|-----------|---------|
| Neoplasms          | 15,995 | 31.5%  | 14,925 | 33.7%  | 1,557    | 24.11%  |