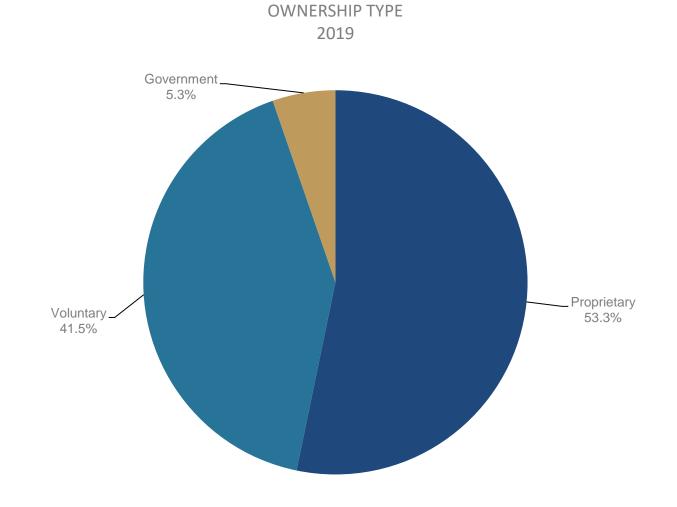

## **OWNERSHIP TYPE**

| OWNERSHIP<br>TYPE             | NC<br>2019    | NC<br>2018           | NHPCO<br>2018* | NC<br>2017 | NHPCO<br>2017†* | NC<br>2016 | NC<br>2015 | NHPCO<br>2015* | NC<br>2014 | NHPCO<br>2014* |
|-------------------------------|---------------|----------------------|----------------|------------|-----------------|------------|------------|----------------|------------|----------------|
| Proprietary<br>(for Profit)   | 53.3%↑        | 51.2% <mark>↓</mark> | 69.65%         | 52.0%↓     | 65.2%           | 52.7%<br>↓ | 53.1%↑     | 62.8%          | 53%↑       | 68%            |
| Voluntary (Not<br>for Profit) | 41.5%↓        | 42.7%                | 26.94%         | 42.7%↓     | 23.1%           | 42.9%<br>↑ | 41.4%↑     | 31.9%          | 41%        | 28%            |
| Government                    | <b>5.3%</b> ↓ | 6.1%↑                | 3.41%          | 5.2%↑      | 2.3%            | 4.5%↓      | 5.5%       | 5.2%           | 6%↓        | 4%             |
| TOTALS:                       | 100%          | 100%                 | 100%           | 100%       |                 | 100%       | 100%       | 99.9%          | 100%       | 100%           |

#### THIS SECTION REFLECTS THE ANALYSIS OF HOSPICE AGENCIES BY OWNERSHIP TYPE.

\*Source: National Data from NHPCO Facts & Figures Published in 2015, 2016, 2018 and 2020 (considers Medicare data only). † 2017 NHPCO Facts & Figures Report has an additional category of 'other' representing 9.4%.

Source: Agency Ownership Analysis – NC 2019