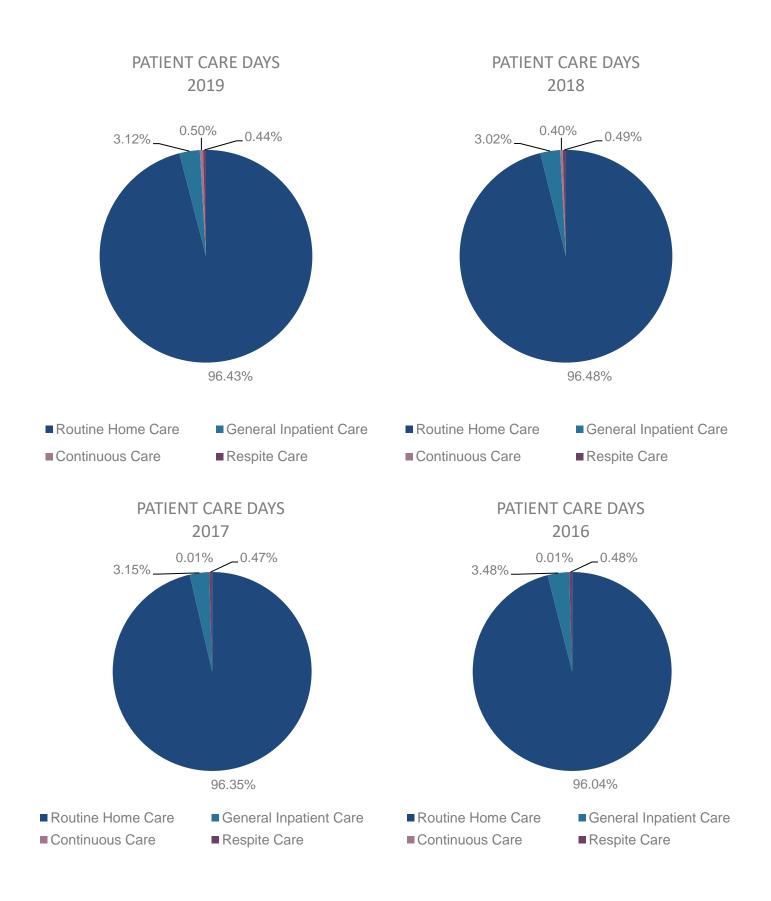

#### THIS SECTION REFLECTS AN ANALYSIS OF DAYS BY LEVEL OF CARE WITH A NATIONAL COMPARISON.

| Level of Care                    | Routine Home<br>Care | General<br>Inpatient Care | Continuous<br>Care | Respite Care |
|----------------------------------|----------------------|---------------------------|--------------------|--------------|
| NC 2019 % Patient Care Days      | 96.43%↓              | 3.12%↑                    | <b>0.005%</b> ↑    | 0.44%↓       |
| NC 2018 % Patient Care Days      | 96.48%↑              | 3.02%↓                    | 0.004%             | 0.49%↑       |
| †*NHPCO 2018 % Patient Care Days | 98.2%↑               | 1.2%↓                     | 0.20%              | 0.30%        |
| NC 2017 % Patient Care Days      | 96.35%↑              | 3.15%↓                    | 0.01%              | 0.47%↓       |
| NC 2016 % Patient Care Days      | 96.04%↑              | 3.48%↓                    | 0.01%↓             | 0.48%        |
| †*NHPCO 2016 % Patient Care Days | 98.0%↑               | 1.5%↓                     | 0.2%↓              | 0.30%        |
| NC 2015 % Patient Care Days      | 95.77%↓              | 3.84%↑                    | 0.05%↑             | 0.48%↑       |
| †*NHPCO 2015 % Patient Care Days | 97.80%               | 1.60%                     | 0.30%              | 0.30%        |
| NC 2014 % Patient Care Days      | 95.79%               | 3.73%                     | 0.04%              | 0.44%        |
| *NHPCO 2014 % Patient Care Days  | 93.80%               | 4.80%                     | 1.00%              | 0.40%        |

\*Source: National Data from NHPCO Facts & Figures Published in 2015, 2016 & 2020

† NHPCO Facts & Figures Report considers Medicare data only

Source: Days by Level of Care NC 2014-2019