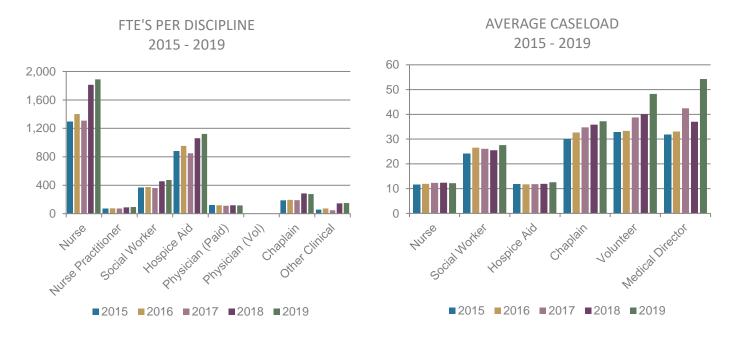

CAL:    | 4,118.82 | 2,628,973.38 | -             | 100%                   | 67.22%              |

#### STAFFING BY DISCIPLINE (WITH NON-CLINICAL STAFFING BREAKDOWN)

THIS SECTION REFLECTS STAFFING BY DISCIPLINE WITH VISITS, AVERAGE CASELOAD, AND PERCENTAGE MAKEUP OF TOTAL NON-CLINICAL STAFF IN 2019.

| DISCIPLINE          | FTES     | % OF TOTAL STAFF |
|---------------------|----------|------------------|
| Nurse Indirect      | 446.25   | 7.28%            |
| Bereavement         | 221.02   | 3.61%            |
| Non-Clinical        | 1,341.08 | 21.89%           |
| TOTAL NON-CLINICAL: | 2,008.35 | 32.78%           |
| TOTAL FTEs:         | 6,127.16 | -                |

ON AVERAGE, OVER 67% OF TOTAL HOSPICE STAFF IN 2019 IS MADE UP OF CLINICAL STAFF WHILE ALMOST 33% ARE NON-CLINICAL.



Source: Employee (FTEs) Per Discipline and Their Average Patient Caseload - NC 2015 - 2019



DISCIPLINE AS A PERCENTAGE OF FTE'S 2015 - 2019

Source: Disciplines as a Percentage of FTEs, Both Clinical and Total FTEs – NC 2015 - 2019

## THE NORTH CAROLINA HOSPICE REPORT - FISCAL YEAR 2019

# **CHAPTER 6**

### PATIENT DEMOGRAPHICS

| GENDER                                         | 47 |
|------------------------------------------------|----|
| AGE AT ADMISSION                               | 48 |
| ETHNICITY AND RACE (ADMISSIONS BY RACE)        | 50 |
| ETHNICITY AND RACE (HISPANIC VS. NON-HISPANIC) | 51 |

### 2020 ANNUAL REPORT

### GENDER

THIS SECTION REFLECTS NEW ADMISSIONS IN 2019 BY GENDER WITH YEAR OVER YEAR COMPARISON.

| GENDER             | MALES   | FEMALES         | TOTAL