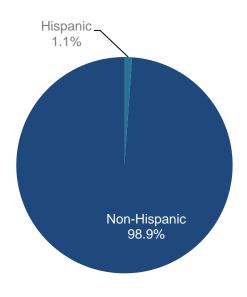

## **DEATHS** (BY OWNERSHIP)

THIS SECTION REFLECTS HOSPICE DEATHS IN THE STATE OF NORTH CAROLINA ALPHABETICAL BY ORGANIZATION (OWNER), HIGHLIGHTING SHORT STAY PATIENTS (UNDER 7 DAYS), LONG STAY (OVER 180 DAYS), AND LONG STAY DEATHS AS A PERCENTAGE OF TOTAL DEATHS FOR THE YEAR.