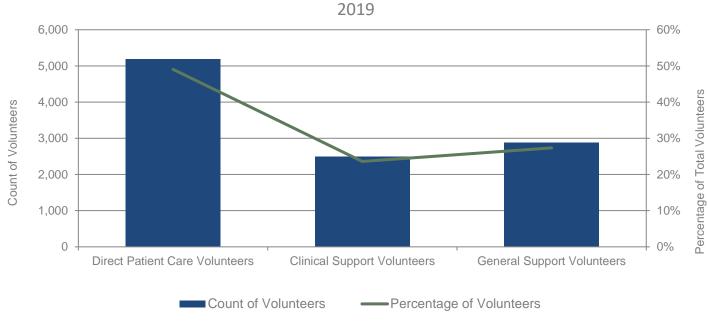

| -                   |
|      | Volunteer Count NC     | 5,358                  | 2,806               | 3,753               | 11,917              |
|      | % of Volunteers NC     | 45%                    | 24%                 | 31%                 | -                   |
| 2014 | *NHPCO % Volunteers    | 60.8%                  | 20.2%               | 19.1%               | -                   |
|      | Number of Hours NC     | 191,731                | 186,900             | 179,511             | 558,142             |
|      | Percentage of Hours NC | 34%                    | 33%                 | 32%                 | -                   |

\*Source: National Data from NHPCO Facts & Figures Published in 2015 - 2016

† NHPCO Facts & Figures Report data considers Medicare data only



### VOLUNTEER COUNT BY TYPE

Source: Count and Percentage of Volunteers by Type – NC 2019



#### VOLUNTEER HOURS BY TYPE 2019

Source: Volunteer Hours by Type with Percentage of Total Hours - 2019

## THE NORTH CAROLINA HOSPICE REPORT - FISCAL YEAR 2019

# **CHAPTER 8**

### BEREAVEMENT PROGRAM

| CONTACT ANALYSIS (BY BEREAVEMENT SERVICE)            | 56 |
|------------------------------------------------------|----|
| CONTACT ANALYSIS (PERCENTAGE BY BEREAVEMENT SERVICE) | 57 |

2020 ANNUAL REPORT

#### CONTACT ANALYSIS (BY BEREAVEMENT SERVICE)

THIS SECTION REFLECTS CONTACT ANALYSIS TOTALS BY BEREAVEMENT SERVICE WITH YEAR OVER YEAR COMPARISON.

| YEAR | BEREAVEMENT SERVICE                   | PATIENT<br>FAMILY | COMMUNITY       | *TOTALS             |
|------|--------------------------