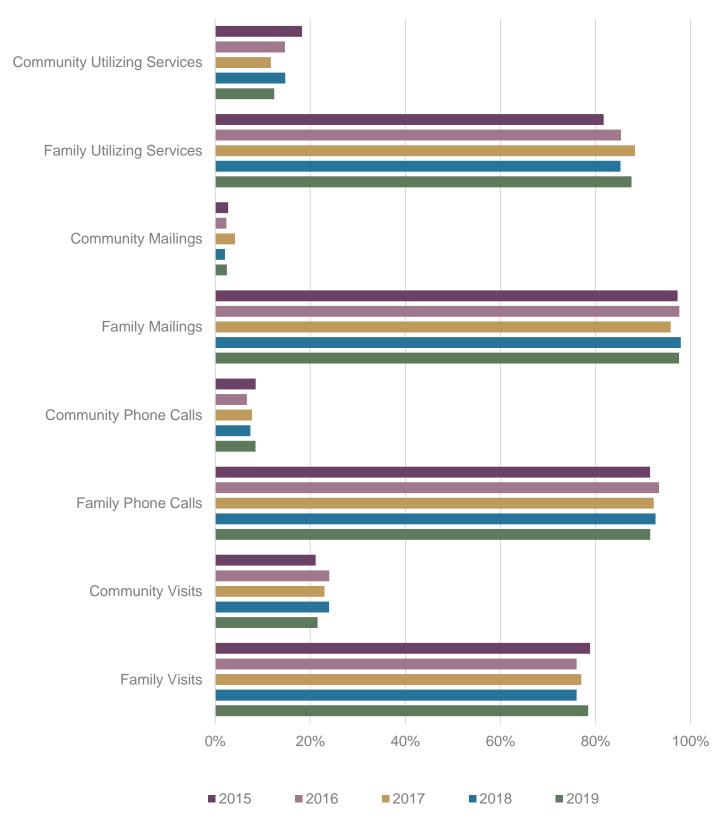

| 15%↓            |
|      | Visits                                | 79%↑            | 21%↓            |
| 2015 | Phone Calls                           | 91%↑            | 9%↓             |
| 2015 | Mailings                              | 97%↑            | 3%↓             |
|      | People Utilizing Bereavement Services | 82%↓            | 18%↑            |
|      | Visits                                | 75.02%          | 24.98%          |
| 2014 | Phone Calls                           | 90.00%          | 10.00%          |
| 2014 | Mailings                              | 96.22%          | 3.78%           |
|      | People Utilizing Bereavement Services | 83.96%          | 16.04%          |

#### PERCENTAGE OF BEREAVEMENT SERVICES UTILIZED PATIENT VS. COMMUNITY PATIENTS 2015 - 2019



## THE NORTH CAROLINA HOSPICE REPORT - FISCAL YEAR 2019

# **CHAPTER 9**

## ADMISSIONS, DISCHARGES, AND DAYS OF CARE BY COUNTY

ADMISSIONS, DEATHS, DISCHARGES, AND DAYS OF CARE (BY PROVIDER AND COUNTY) ......61

2020 ANNUAL REPORT

## ADMISSIONS, DEATHS, DISCHARGES, AND DAYS OF CARE (BY PROVIDER AND COUNTY)

THE FOLLOWING TABLE BREAKS DOWN THE ADMISSIONS, DEATHS, DISCHARGES, AND DAYS OF CARE BY HOSPICE PROVIDER AND COUNTY.

| LICENSE<br>NUMBER | FACILITY<br>COUNTY | FACILITY                                                  | ADMITS | DEATHS | DC<br>ALIVE | DAYS OF<br>CARE |
|-------------------|--------------------|-----------------------------------------------------------|--------|--------|-------------|-----------------|
| PROVIDER          | S SERVING RE       | SIDENTS OF ALAMANCE