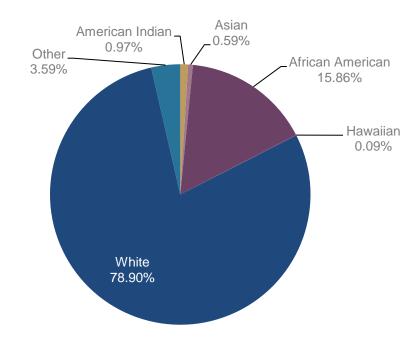

## **DEATHS** (BY OWNERSHIP)

THIS SECTION REFLECTS HOSPICE DEATHS IN THE STATE OF NORTH CAROLINA ALPHABETICAL BY ORGANIZATION (OWNER), HIGHLIGHTING SHORT STAY PATIENTS (UNDER 7 DAYS), LONG STAY (OVER 180 DAYS), AND LONG STAY DEATHS AS A PERCENTAGE OF TOTAL DEATHS FOR THE YEAR.