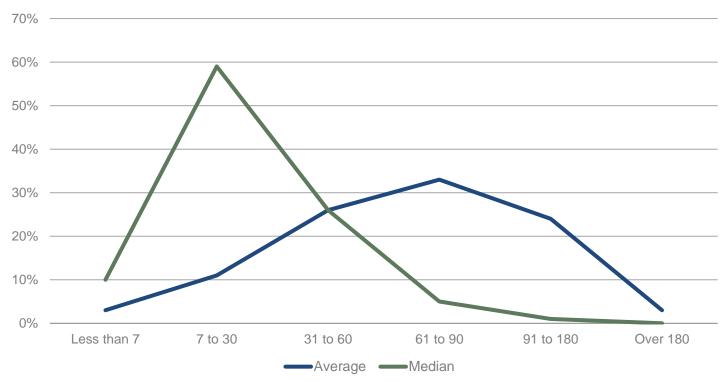

## AVERAGE AND MEDIAN LENGTH OF STAY

THIS SECTION REFLECTS THE AVERAGE LENGTH OF STAY AND MEDIAN LENGTH OF STAY DATA OF REPORTED HOSPICE AGENCIES.

| LENGTH<br>OF<br>STAY   | 2019<br>AVG  | 2019<br>MEDIAN     | 2018<br>AVG | 2018<br>MEDIAN | 2017<br>AVG | 2017<br>MEDIAN | 2016<br>AVG | 2016<br>MEDIAN | 2015<br>AVG | 2015<br>MEDIAN |
|------------------------|--------------|--------------------|-------------|----------------|-------------|----------------|-------------|----------------|-------------|----------------|
| Less<br>than 7<br>days | 3%           | 10%                | 3%↓         | 10%↑           | 4%          | 8%             | 4%↑         | 8%↓            | 3%          | 9%             |
| 7 to 30<br>days        | 11%          | <b>59%</b> ↑       | 11%         | 57%↓           | 11%↑        | 60%↑           | 8%↓         | 59%            | 9%          | 59%            |
| 31 to 60<br>days       | <b>26%</b> ↑ | 26% <mark>↓</mark> | 25%↑        | 28%↑           | 20%↓        | 24%↓           | 22%↑        | 27%↑           | 19%         | 26%            |
| 61 to 90<br>days       | 33%↑         | <b>5%</b> ↑        | 30%↓        | 3%↓            | 34%↑        | 6%↑            | 30%↓        | 5%             | 38%         | 5%             |
| 91 to 180<br>days      | 24%↓         | 1%                 | 28%↓        | 1%↓            | 29%↓        | 2%             | 32%↑        | 2%↑            | 26%         | 1%             |
| Over 180<br>days       | 3%           | 0%                 | 3%          | 1%↑            | 3%          | 0%             | 3%↓         | 0%             | 4%          | 0%             |

## AVERAGE AND MEDIAN LENGTH OF STAY 2019

Source: Average and Median LOS Ranges - NC 2019