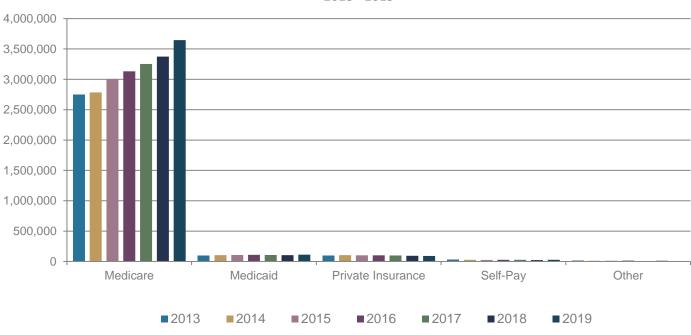

## PAYOR SOURCE ANALYSIS (DESCENDING BY DAYS OF CARE)

| PAYOR<br>SOURCE      | MEDIC      | ICARE MEDICAID |                  | AID  | PRIVATE<br>INSURANCE |             | SELF-PAY        |      | OTHER   |       |
|----------------------|------------|----------------|------------------|------|----------------------|-------------|-----------------|------|---------|-------|
| Days of<br>Care 2019 | 3,645,104↑ | 93.9%↑         | <b>112,166</b> ↑ | 2.9% | 90,851 <b>↓</b>      | 2.3%↓       | <b>28,596</b> ↑ | 0.7% | 6,855↓  | 0.2%↓ |
| Days of<br>Care 2018 | 3,374,353↑ | 93.6%          | 104,818          | 2.9% | 93,297 <b>↓</b>      | 2.6%        | 23,414          | 0.7% | 11,078↑ | 0.3%  |
| Days of<br>Care 2017 | 3,252,643↑ | 93.1%          | 107,296↓         | 3.1% | 99,651 <b>↓</b>      | 2.9%        | 27,988↑         | 0.8% | 7,382↓  | 0.2%  |
| Days of<br>Care 2016 | 3,132,546↑ | 92.5%          | 108,449↑         | 3.2% | 102,025↑             | 3.0%        | 27,670↑         | 0.8% | 14,607↑ | 0.4%  |
| Days of<br>Care 2015 | 3,005,495↑ | 92.4%          | 107,650↑         | 3.3% | 101,468↓             | 3.1%        | 25,728↓         | 0.8% | 12,131↑ | 0.4%  |
| †*NHPCO<br>2015      |            |                |                  | Not  | t reported – Me      | dicare Only |                 |      |         |       |
| Days of<br>Care 2014 | 2,783,975↑ | 92.0%          | 104,693↑         | 3.0% | 103,697↑             | 3.0%        | 27,356↑         | 1.0% | 11,371↓ | <1%   |
| *NHPCO<br>2014       |            | 90.3%          |                  | 4.3% |                      | 4.0%        |                 | 0.4% |         | 1.0%  |
| Days of<br>Care 2013 | 2,745,913  | 92%            | 95,440           | 3%   | 95,316               | 3%          | 26,808          | 1%   | 15,604  | 1%    |

#### THIS SECTION REFLECTS PAYOR SOURCE ANALYSIS BY DAYS OF CARE.

\*Source: National Data from NHPCO Facts & Figures Published in 2015, 2016. Note: Section C of the NC DHSR Licensure data contains some services provided by NC Licensed Hospice providers to out of state patients.

#### DAYS OF CARE BY PAYOR SOURCE 2013 - 2019

Source: Days of Care by Payor Source NC 2013 - 2019