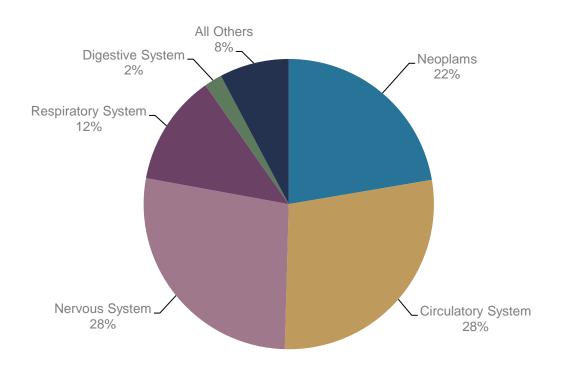

----|---------|
| Neoplasms          | 15,995 | 31.5%  | 14,925 | 33.7%  | 1,557    | 24.11%  | 650,951   | 22.32%  |
| Circulatory System | 13,253 | 26.1%  | 11,154 | 25.2%  | 1,864    | 28.86%  | 820,013   | 28.12%  |
| Nervous System     | 9,336  | 18.4%  | 7,700  | 17.4%  | 1,369    | 21.20%  | 799,900   | 27.43%  |
| Respiratory System | 5,478  | 10.8%  | 4,684  | 10.6%  | 870      | 13.47%  | 361,425   | 12.39%  |
| Digestive System   | 1,662  | 3.3%   | 1,443  | 3.3%   | 206      | 3.19%   | 58,071    | 1.99%   |
| All Others         | 4,975  | 9.8%   | 4,421  | 10.0%  | 592      | 9.2%    | 225,835   | 7.7%    |
| TOTALS:            | 50,699 | -      | 44,327 | -      | 6,458    | -       | 2,916,195 | -       |

#### PATIENT DAYS BY LARGEST CONTRIBUTING DISEASE CATEGORIES - 2019



Source: Percentage of Patient Days by Most Common Disease Categories - NC 2019

### **CANCER VS. NON-CANCER**

#### THIS SECTION REFLECTS A COMPARISON OF CANCER VS. NON-CANCER PATIENTS.

| DIAGNOSIS       | ADI                   | MISSIONS       |         | DEATHS         | LIVE DISC            | CHARGES        | PATI               | ENT DAYS       |
|-----------------|-----------------------|----------------|---------|----------------|----------------------|----------------|--------------------|----------------|
| CANCER 2019     | 15,995↑               | 31.5%↓         | 14,925↑ | 33.7%↓         | 1,557↑               | <b>24.1%</b> ↑ | <b>650,951</b> ↑   | <b>22.3%</b> ↑ |
| NON-CANCER 2019 | 34,704↑               | <b>68.5%</b> ↑ | 29,402↑ | <b>66.3%</b> ↑ | <b>4,901</b> ↑       | 75