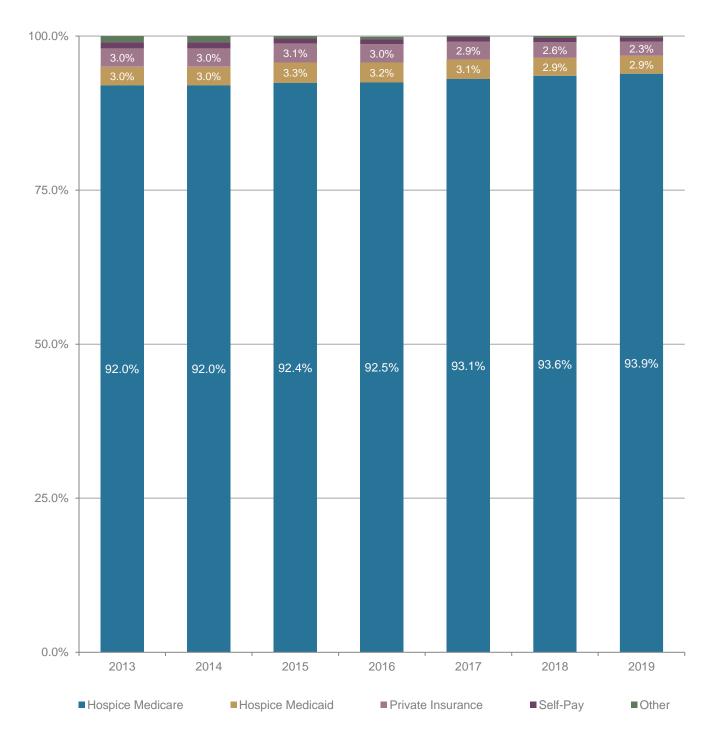

## PAYOR SOURCE ANALYSIS (DESCENDING BY DAYS OF CARE)

| PAYOR<br>SOURCE      | MEDIC      | ICARE MEDICAID |                  | AID  | PRIVATE<br>INSURANCE |             | SELF-PAY        |      | OTHER   |       |
|----------------------|------------|----------------|------------------|------|----------------------|-------------|-----------------|------|---------|-------|
| Days of<br>Care 2019 | 3,645,104↑ | 93.9%↑         | <b>112,166</b> ↑ | 2.9% | 90,851 <b>↓</b>      | 2.3%↓       | <b>28,596</b> ↑ | 0.7% | 6,855↓  | 0.2%↓ |
| Days of<br>Care 2018 | 3,374,353↑ | 93.6%          | 104,818          | 2.9% | 93,297 <b>↓</b>      | 2.6%        | 23,414          | 0.7% | 11,078↑ | 0.3%  |
| Days of<br>Care 2017 | 3,252,643↑ | 93.1%          | 107,296↓         | 3.1% | 99,651 <b>↓</b>      | 2.9%        | 27,988↑         | 0.8% | 7,382↓  | 0.2%  |
| Days of<br>Care 2016 | 3,132,546↑ | 92.5%          | 108,449↑         | 3.2% | 102,025↑             | 3.0%        | 27,670↑         | 0.8% | 14,607↑ | 0.4%  |
| Days of<br>Care 2015 | 3,005,495↑ | 92.4%          | 107,650↑         | 3.3% | 101,468↓             | 3.1%        | 25,728↓         | 0.8% | 12,131↑ | 0.4%  |
| †*NHPCO<br>2015      |            |                |                  | Not  | t reported – Me      | dicare Only |                 |      |         |       |
| Days of<br>Care 2014 | 2,783,975↑ | 92.0%          | 104,693↑         | 3.0% | 103,697↑             | 3.0%        | 27,356↑         | 1.0% | 11,371↓ | <1%   |
| *NHPCO<br>2014       |            | 90.3%          |                  | 4.3% |                      | 4.0%        |                 | 0.4% |         | 1.0%  |
| Days of<br>Care 2013 | 2,745,913  | 92%            | 95,440           | 3%   | 95,316               | 3%          | 26,808          | 1%   | 15,604  | 1%    |

#### THIS SECTION REFLECTS PAYOR SOURCE ANALYSIS BY DAYS OF CARE.

\*Source: National Data from NHPCO Facts & Figures Published in 2015, 2016. Note: Section C of the NC DHSR Licensure data contains some services provided by NC Licensed Hospice providers to out of state patients.

#### DAYS OF CARE BY YEAR 2013 - 2019

Source: Days of Care by Payor Source NC 2013 - 2019