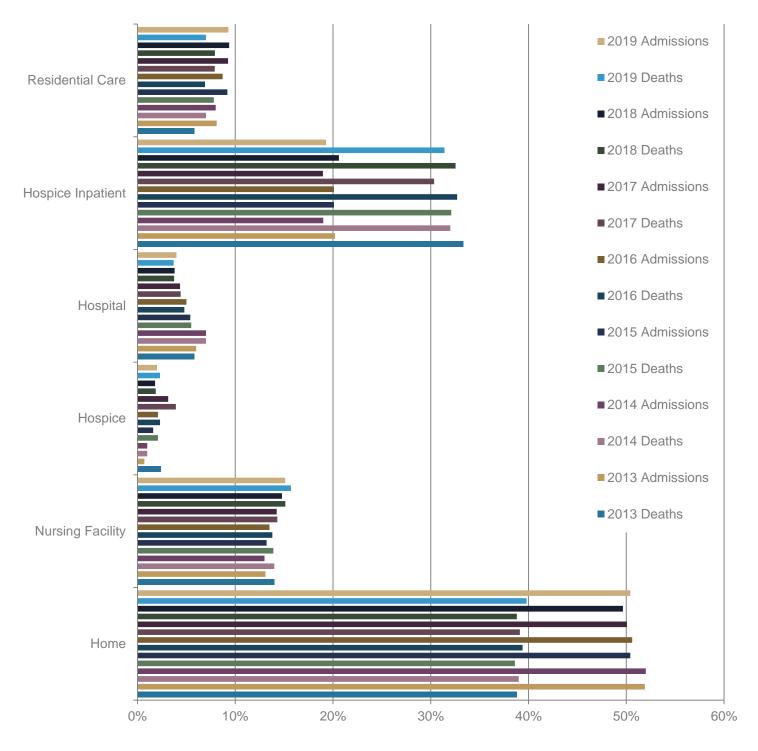

## ADMISSIONS AND DISCHARGES

| ADMISSIONS AND DISCHARGES ANALYSIS (ALPHABETICAL BY ORGANIZATION)  | 9 |
|--------------------------------------------------------------------|---|
| ADMISSIONS AND DISCHARGES ANALYSIS (DESCENDING BY ADMISSION TOTAL) | 1 |
| BY LOCATION OF CARE (WITH YEAR OVER YEAR COMPARISON)               | 3 |