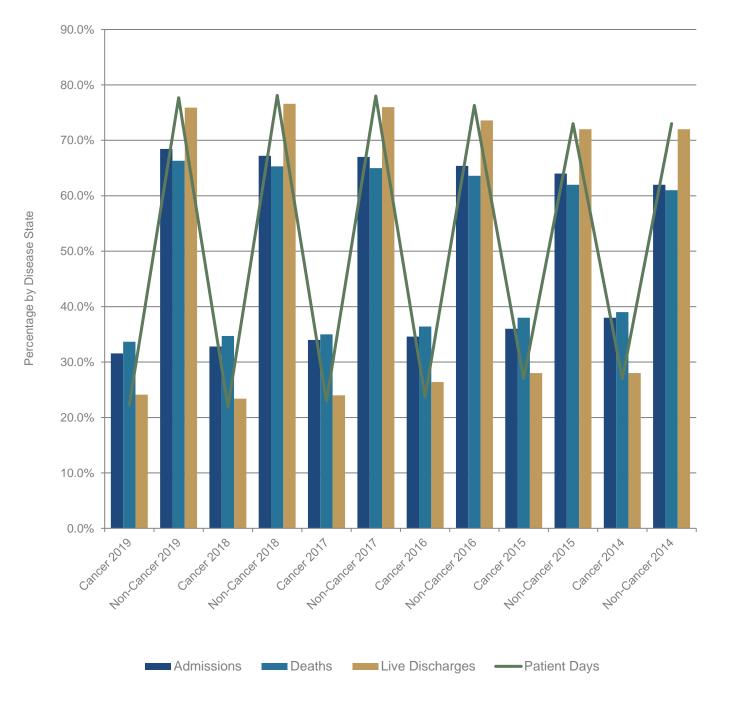

## **DEATHS** (BY OWNERSHIP)

THIS SECTION REFLECTS HOSPICE DEATHS IN THE STATE OF NORTH CAROLINA ALPHABETICAL BY ORGANIZATION (OWNER), HIGHLIGHTING SHORT STAY PATIENTS (UNDER 7 DAYS), LONG STAY (OVER 180 DAYS), AND LONG STAY DEATHS AS A PERCENTAGE OF TOTAL DEATHS FOR THE YEAR.

### **DEATHS** (BY LENGTH OF STAY)

THIS SECTION REFLECTS DEATHS BY LENGTH OF STAY IN THE STATE OF NORTH CAROLINA HIGHLIGHTING SHORT STAY PATIENTS (UNDER 7 DAYS), LONG STAY (OVER 180 DAYS), AND TOTAL DEATHS FOR THE YEAR.

| DEATHS BY LENGTH OF STAY      | LESS THAN 7 DAYS | GREATER THAN 180 DAYS | TOTALS          |
|-------------------------------|------------------|-----------------------|-----------------|
| NC 2019 Deaths                | <b>16,667</b> ↑  | 3,953↓                | <b>44,338</b> ↑ |
| NC 2019 % of Total Deaths     | 38%              | 9%↓                   |                 |
| NC 2018 Deaths                | 16,317↑          | 4,161↑                | <b>42,918</b> ↑ |
| NC 2018 % of Total Deaths     | 38%              | 10%↑                  |                 |
| *NHPCO 2018 % of Total Deaths | 27.9%            | 14.1%                 |                 |
| NC 2017 Deaths                | 16,147↑          | 3,693↓                | 42,224↑         |
| NC 2017 % of Total Deaths     | 38%              | 9%                    |                 |
| NC 2016 Deaths                | 15,511↑          | 3,822↑                | <b>41,050</b> ↑ |
| NC 2016 % of Total Deaths     | 38%↑             | 9%                    |                 |
| NC 2015 Deaths                | 14,506↑          | 3,454↑                | 39,150↑         |
| NC 2015 % of Total Deaths     | 37%↑             | 9%                    |                 |
| NC 2014 Deaths                | 12,903↑          | 3,082↓                | 35,857↑         |
| NC 2014 % of Total Deaths     | 36%↑             | 9%↓                   |                 |
| *NHPCO 2014 % of Total Deaths | 35.5%            | 10.3%                 |                 |
| NC 2013 Deaths                | 12,209           | 3,529                 | 35,387          |