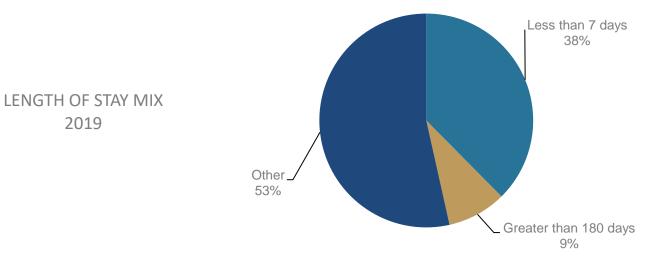

Note: Death totals may differ slightly as they include patients served from out of state as collected in Section C of the NC DHSR Licensure Data

Source: Length of Stay Mix - NC 2019

| DEATHS BY LENGTH OF STAY      | LESS THAN 7 DAYS | GREATER THAN 180 DAYS | TOTALS          |
|-------------------------------|------------------|-----------------------|-----------------|
| NC 2019 Deaths                | <b>16,667</b> ↑  | 3,953↓                | <b>44,338</b> ↑ |
| NC 2019 % of Total Deaths     | 38%              | 9%↓                   |                 |
| NC 2018 Deaths                | 16,317↑          | 4,161↑                | <b>42,918</b> ↑ |
| NC 2018 % of Total Deaths     | 38%              | 10%↑                  |                 |
| *NHPCO 2018 % of Total Deaths | 27.9%            | 14.1%                 |                 |
| NC 2017 Deaths                | 16,147↑          | 3,693↓                | 42,224↑         |
| NC 2017 % of Total Deaths     | 38%              | 9%                    |                 |
| NC 2016 Deaths                | 15,511↑          | 3,822↑                | <b>41,050</b> ↑ |
| NC 2016 % of Total Deaths     | 38%↑             | 9%                    |                 |
| NC 2015 Deaths                | 14,506↑          | 3,454↑                | 39,150↑         |
| NC 2015 % of Total Deaths     | 37%↑             | 9%                    |                 |
| NC 2014 Deaths                | 12,903↑          | 3,082↓                | 35,857↑         |
| NC 2014 % of Total Deaths     | 36%↑             | 9%↓                   |                 |
| *NHPCO 2014 % of Total Deaths | 35.5%            | 10.3%                 |                 |
| NC 2013 Deaths                | 12,209           | 3,529                 | 35,387          |