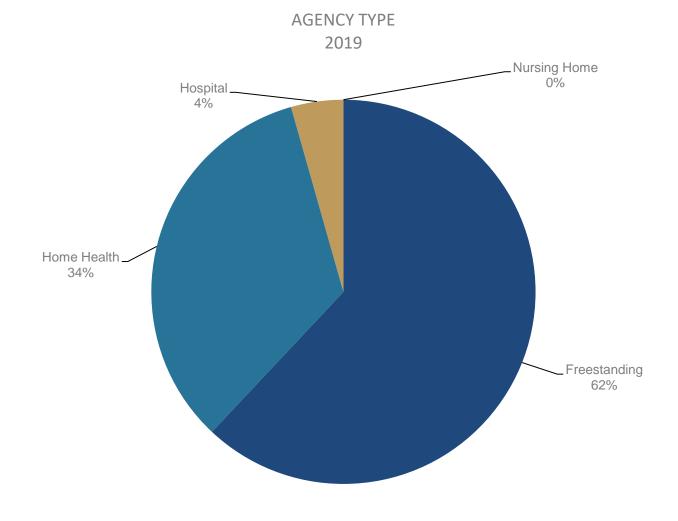

## AGENCY TYPE

| AGENCY TYPE        | NC<br>2019 | NC<br>2018         | NC<br>2017 | NC<br>2016 | NC<br>2015 | *NHPCO<br>2015 | NC<br>2014 | *NHPCO<br>2014 | NC<br>2013 |
|--------------------|------------|--------------------|------------|------------|------------|----------------|------------|----------------|------------|
| Freestanding       | 62%↓       | 68% <mark>↓</mark> | 69%↑       | 64%        | 65%        | 72.2%          | 67.3%↑     | 59.1%          | 66.8%      |
| Home Health Based  | 33.6%↑     | 26%↑               | 25%↓       | 26%        | 26%↑       | 12.9%          | 25%↓       | 16.3%          | 26.5%      |
| Hospital Based     | 4.4%↓      | 6%↑                | 5%↓        | 7%         | 7%↓        | 14.2%          | 7.2%↑      | 19.6%          | 6.6%       |
| Nursing Home Based | 0%         | 0%                 | 1%↓        | 3%↑        | 2%↑        | 0.6%           | 0.4%↑      | 5.0%           | 0%         |
| TOTALS:            | 100%       | 100%               | 100%       | 100%       | 100%       | 99.9%          | 100%       | 100%           | 100%       |

#### THIS SECTION REFLECTS THE PERCENTAGE BREAKDOWN BY ORGANIZATION TYPE.

\*Source: National Data from NHPCO Facts & Figures Published in 2015, 2016

Source: Agency Type NC 2019