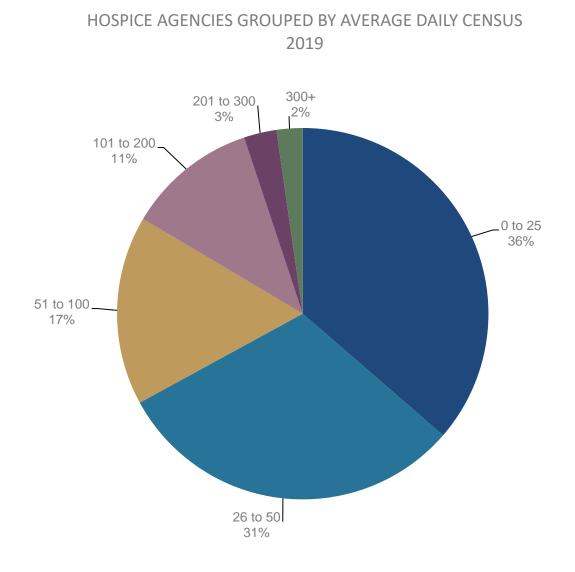

### HOSPICE AGENCIES GROUPED BY AVERAGE DAILY CENSUS

Source: Agencies Grouped by Average Daily Census – NC 2019