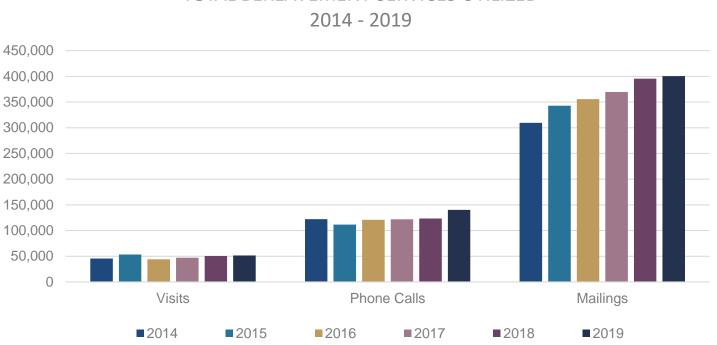

|
|      | People Utilizing Bereavement Services | 75,903↑           | 16,967↑         | 96,285↑             |
|      | Visits                                | 33,744            | 11,239          | 45,498              |
| 2014 | Phone Calls                           | 105,355           | 11,708          | 122,172             |
| 2014 | Mailings                              | 279,016           | 10,973          | 309,544             |
|      | People Utilizing Bereavement Services | 67,438            | 12,884          | 82,173              |

Note: Several submitters did not disclose the breakdown of their 2015, 2016, 2017, 2018 and/or 2019 bereavement numbers between patient family and community. These numbers are included in the total fields but not in the percentage analysis.



## TOTAL BEREAVEMENT SERVICES UTILIZED

Source: Total Bereavement Services Utilized (Patient Family, Community, and Undisclosed) - NC 2014 - 2019



#### TOTAL BEREAVEMENT SERVICES UTILIZED BY COMMUNITY 2014 - 2019

Source: Bereavement Services Utilized by the Community - NC 2014 - 2019

### **CONTACT ANALYSIS** (PERCENTAGE BY BEREAVEMENT SERVICE)

OF ALL BEREAVEMENT SERVICES PROVIDED, THE FOLLOWING TABLE AND CHART BREAK DOWN THE VOLUME BETWEEN PATIENT FAMILY MEMBER AND COMMUNITY BASED CLIENTS WITH YEAR OVER YEAR COMPARISON.

| YEAR | BEREAVEMENT SERVICE                   | PATIENT FAMILY  | COMMUNITY       |
|------|---------------------------------------|-----------------|-----------------|
|      | Visits                                | <b>78.47%</b> ↑ | 21.53%↓         |
| 2010 | Ph