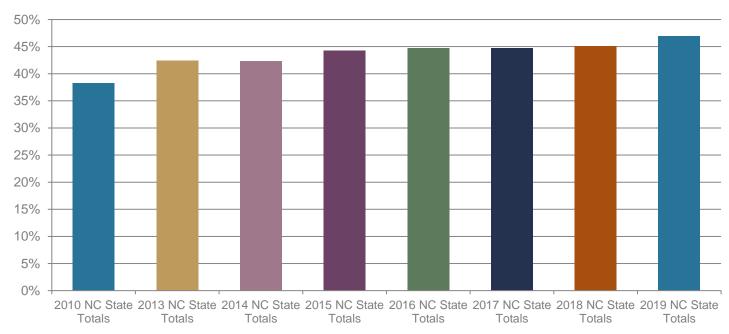

## DAYS BY LEVEL OF CARE SUMMARY (NATIONAL COMPARISON)

#### THIS SECTION REFLECTS AN ANALYSIS OF DAYS BY LEVEL OF CARE WITH A NATIONAL COMPARISON.

| Level of Care                    | Routine Home<br>Care | General<br>Inpatient Care | Continuous<br>Care | Respite Care |
|----------------------------------|----------------------|---------------------------|--------------------|--------------|
| NC 2019 % Patient Care Days      | 96.43%↓              | 3.12%↑                    | <b>0.005%</b> ↑    | 0.44%↓       |
| NC 2018 % Patient Care Days      | 96.48%↑              | 3.02%↓                    | 0.004%             | 0.49%↑       |
| †*NHPCO 2018 % Patient Care Days | 98.2%↑               | 1.2%↓                     | 0.20%              | 0.30%        |
| NC 2017 % Patient Care Days      | 96.35%↑              | 3.15%↓                    | 0.01%              | 0.47%↓       |
| NC 2016 % Patient Care Days      | 96.04%↑              | 3.48%↓                    | 0.01%↓             | 0.48%        |
| †*NHPCO 2016 % Patient Care Days | 98.0%↑               | 1.5%↓                     | 0.2%↓              | 0.30%        |
| NC 2015 % Patient Care Days      | 95.77%↓              | 3.84%↑                    | 0.05%↑             | 0.48%↑       |
| †*NHPCO 2015 % Patient Care Days | 97.80%               | 1.60%                     | 0.30%              | 0.30%        |
| NC 2014 % Patient Care Days      | 95.79%               | 3.73%                     | 0.04%              | 0.44%        |
| *NHPCO 2014 % Patient Care Days  | 93.80%               | 4.80%                     | 1.00%              | 0.40%        |

\*Source: National Data from NHPCO Facts & Figures Published in 2015, 2016 & 2020

† NHPCO Facts & Figures Report considers Medicare data only

Source: Days by Level of Care NC 2014-2019