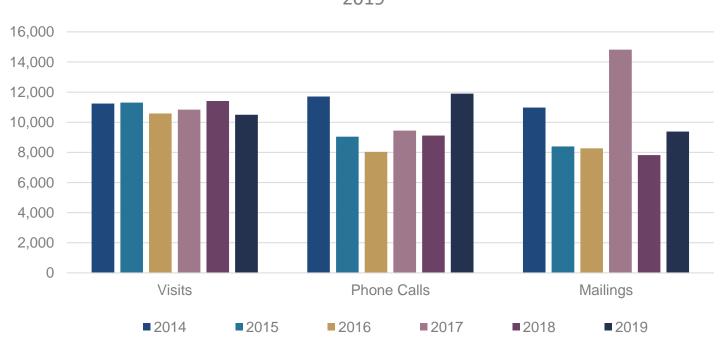

| 33,744            | 11,239          | 45,498              |
| 2014 | Phone Calls                           | 105,355           | 11,708          | 122,172             |
| 2014 | Mailings                              | 279,016           | 10,973          | 309,544             |
|      | People Utilizing Bereavement Services | 67,438            | 12,884          | 82,173              |

Note: Several submitters did not disclose the breakdown of their 2015, 2016, 2017, 2018 and/or 2019 bereavement numbers between patient family and community. These numbers are included in the total fields but not in the percentage analysis.



## TOTAL BEREAVEMENT SERVICES UTILIZED

Source: Total Bereavement Services Utilized (Patient Family, Community, and Undisclosed) - NC 2014 - 2019



#### TOTAL BEREAVEMENT SERVICES UTILIZED BY COMMUNITY 2014 - 2019

Source: Bereavement Services Utilized by the Community - NC 2014 - 2019

### **CONTACT ANALYSIS** (PERCENTAGE BY BEREAVEMENT SERVICE)

OF ALL BEREAVEMENT SERVICES PROVIDED, THE FOLLOWING TABLE AND CHART BREAK DOWN THE VOLUME BETWEEN PATIENT FAMILY MEMBER AND COMMUNITY BASED CLIENTS WITH YEAR OVER YEAR COMPARISON.

| YEAR | BEREAVEMENT SERVICE                   | PATIENT FAMILY  | COMMUNITY       |
|------|---------------------------------------|-----------------|-----------------|
|      | Visits                                | <b>78.47%</b> ↑ | 21.53%↓         |
| 2010 | Phone Calls                           | <b>91.51%</b> ↓ | 8.49%↑          |
| 2019 | Mailings                              | 97.56%↓         | 2.44%↑