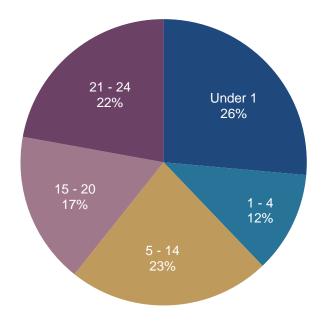

### **CENSUS DATA** (ALPHABETICAL BY ORGANIZATION)

THIS SECTION REFLECTS LICENSURE DATA AGGREGATED BY OWNERSHIP INFORMATION, SHOWING REPORTED HOSPICE PATIENT CENSUS DATA FOR 2019 AS OF SEPTEMBER 30TH, 2019 IN ALPHABETICAL ORDER BY ORGANIZATION.